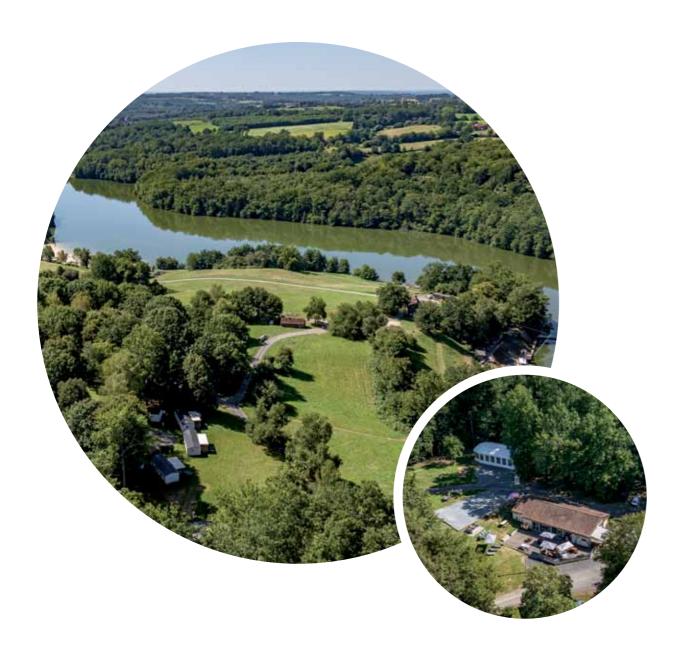

### WELCOME TO CAMPING TO CAMPING TO ROUFFIAC! DE ROUFFIAC!

We welcome you to a wooded park of 100 hectares located in an exceptional natural environment in Dordogne! This family campsite borders a 44-hectare lake which you can explore by taking a 7 km walking path. This preserved setting is particularly suitable for numerous outdoor activities. You can learn or improve your skills in wakeboarding, tree climbing, canoeing, kayaking, paddleboarding, rock climbing, archery, mountain biking, as well as swim and relax in tranquility.