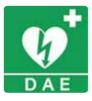

It is imperative that you go to the assembly point located at the campsite reception.

The leisure centre has 3 defibrillators:

- In the campsite multi-purpose room (reception desk)
- At the beach reception desk
- At the accommodation centre