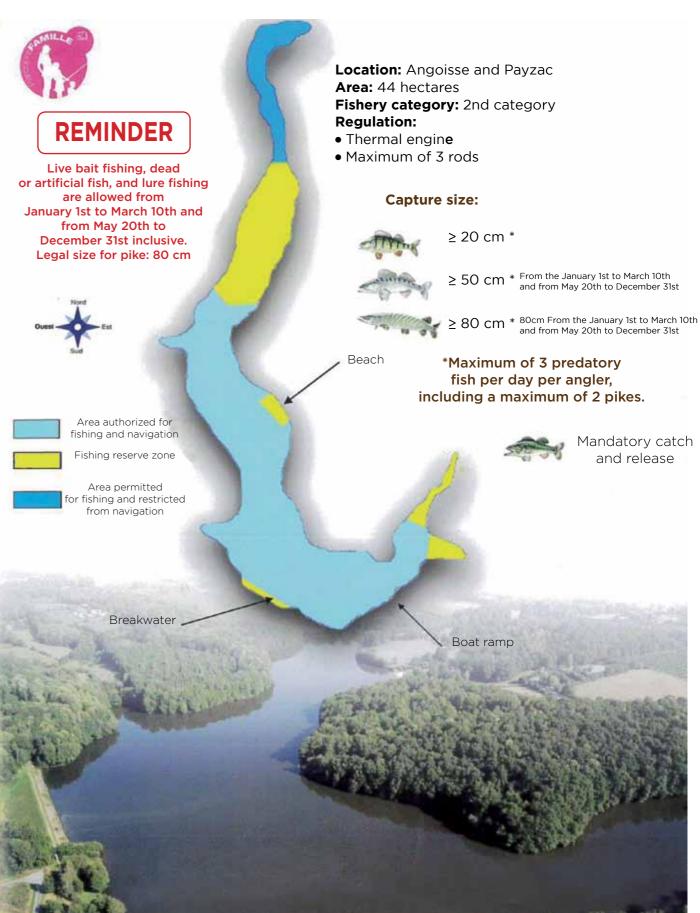

# EXTRACT FROM THE INTERNAL INTERNAL RULES OF ROUFFIAC ROUFFIAC CAMPSITE

**1. ADMISSION** Only persons with a fixed abode who can provide proof of identity are admitted. The fact of staying on the grounds implies acceptance of the provisions of the rules of procedure and the undertaking to comply with them; these rules are posted in full at the reception desk.

#### Other activities & leisure

- Bike Park
- Orientation race
- The beach (with life guards)
- Camping activities
- Multi-purpose room (billiards, refreshment bar, children's corner, shop, television, free WI-FI, table tennis)
- Free fishing (federal fishing card obligatory)
- Children's playground (at the beach)
- Boules pitch, volleyball court and other self-service games

#### Other activities & leisure

- Bike Park
- Orientation race
- Free fishing (federal fishing card obligatory)
- Children's playground (on the beach)
- Boule court, table tennis, volleyball court and other self-service games