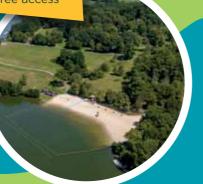

### WELCOME TO CAMPING TO CAMPING TO ROUFFIAC! DE ROUFFIAC!

We welcome you to a wooded park of 100 hectares located in an exceptional natural environment in Dordogne! This family campsite borders a 44-hectare lake which you can explore by taking a 7 km walking path. This preserved setting is particularly suitable for numerous outdoor activities. You can learn or improve your skills in wakeboarding, tree climbing, canoeing, kayaking, paddleboarding, rock climbing, archery, mountain biking, as well as swim and relax in tranquility.

#### Other activities & leisure

- Bike Park
- Orientation race
- The beach (with life guards)
- Camping activities
- Multi-purpose room (billiards, refreshment bar, children's corner, shop, television, free WI-FI, table tennis)
- Free fishing (federal fishing card obligatory)
- Children's playground (at the beach)
- Boules pitch, volleyball court and other self-service games