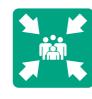

It is imperative that you go to the assembly point located at the campsite reception.

The leisure centre has 3 defibrillators:

- In the campsite multi-purpose room (reception desk)
- At the beach reception desk
- At the accommodation centre