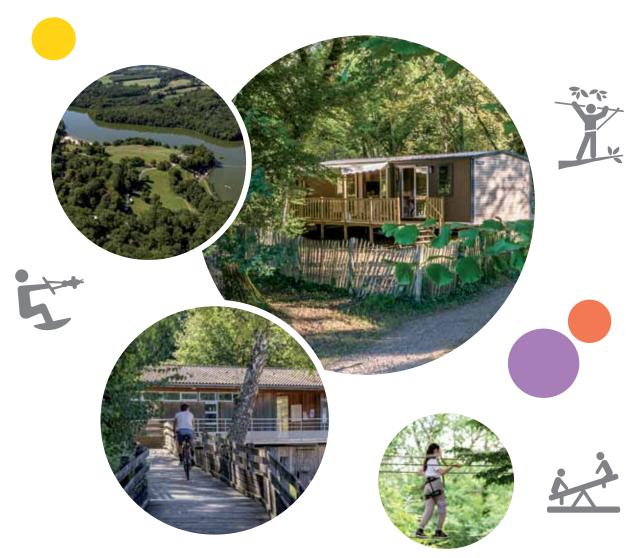

# FULL OF ACTIVITIES!

## In Rouffiac, there's no time to get bored!

Find the timetables, prices and calendar of activities at rouffiacloisirs.fr or use the Flower Camping application. Download for free on the App store or Play Store. Available in English, French, German, Dutch, Spanish, Italian, Catalan.

#### **Activities for hire**

- From the beach without reservation from 2pm to 7pm
  - Warning: for any hiring it is necessary to know how to swim, wearing a lifejacket is obligatory, minors of less than 16 years must be accompanied.
- At the campsite reception desk, on reservation: mountain bikes

### **Supervised activities** (with reservation)

- Cable ski
- Tree climbing

### Supervised activities available with the operation 'active summer' \*

 Climbing, archery, monkey bridge, sailing (optimist), windsurfing, stand up paddle, canoeing and kayaking

#### Other activities & leisure

- Bike Park
- Orientation race
- The beach (with life guards)
- Camping activities
- Multi-purpose room (billiards, refreshment bar, children's corner, shop, television, free WI-FI, table tennis)
- Free fishing (federal fishing card obligatory)
- Children's playground (at the beach)
- Boules pitch, volleyball court and other self-service games